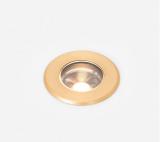

# 2W DC24V Outdoor Fixed Inground Light

# Description

High lumen design;

DC24V Design;

Spring and Recessed Sleeve installation are available;

## **Finish**

Black/SUS316

### Material

Aluminium; Glass;

SUS316