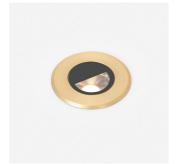

# 2W DC24V Outdoor Fixed Inground Light

## **Finish**

Black/SUS316

### Material

Aluminium; Glass;

SUS316

### Luminaire

IP67 for outdoor purpose

crossing: No Warranty: 5 Years

LIGHT DISTRIBUTION for 3000K Small 15°

|      | <b>A</b> |       |
|------|----------|-------|
| h(m) | E(lx)    | Ø(m)  |
| 1    | 749.1    | Ø0.29 |
| 2    | 187.5    | Ø0.59 |
| 3    | 83.32    | Ø0.89 |
| 4    | 46.82    | Ø1.19 |
| -    | 20.00    | Ø1 40 |