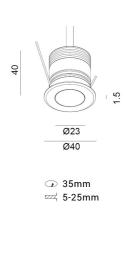

∞ 5-25mm

The photograph may not match the reference exactly. Please read the product description to identify the finish.