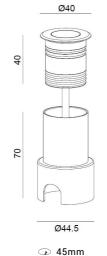

# 2W DC24V Outdoor Fixed Inground Light

### Material

Aluminium; Glass;

SUS316

### Luminaire

IP67 for outdoor purpose

crossing: No Warranty: 5 Years

LIGHT DISTRIBUTION for 3000K Small 15°

|      | <b>A</b> |       |
|------|----------|-------|
| h(m) | E(lx)    | Ø(m)  |
| 1    | 749.1    | Ø0.29 |
| 2    | 187.5    | Ø0.59 |
| 3    | 83.32    | Ø0.89 |
| 4    | 46.82    | Ø1.19 |
| -    | 20.00    | Ø1 40 |