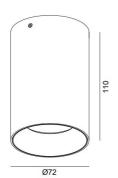

## Description

Surface Mount LED Downlight for indoor use; Compact Design; Different baffle color available;

### **Finish**

Black/White

## Material

Aluminium

IP20