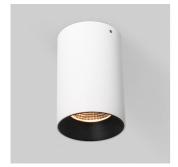

## Description

Surface Mount LED Downlight for indoor use; Compact Design; Different baffle color available;

### **Finish**

Black/White

## Material

Aluminium

IP20