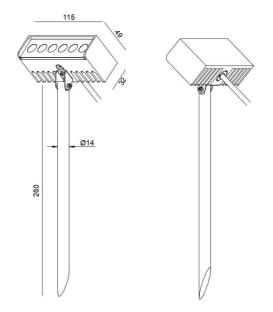

#### Description

Spike light for outdoor use; Simple Linear design; IP65 Design; Wall Washer Design; Suitable for outdoor lawn and garden area;

#### Finish White

Black

**Material** Aluminium Stainless steel