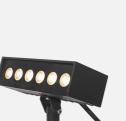

#### Description

Spike light for outdoor use; Simple Linear design; IP65 Design; Wall Washer Design; Suitable for outdoor lawn and garden area;

#### Light source

Light source: Osram 2835 Chip Total power consumption (W):DC12V 8W Color temperature: 2700K/3000K/4000K CRI: 90 Photobiological risk: RG1 Real Lumen: 374.7 Qty Leds: 1 Lm/Real W: 43.3 Life Time: 50.000h L9010 MacAdam steps: 3 UGR: 19