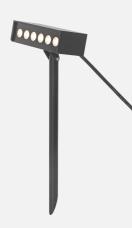

#### Description

Spike light for outdoor use; Simple Linear design; IP65 Design; Wall Washer Design; Suitable for outdoor lawn and garden area;

#### Finish White

Black

**Material** Aluminium Stainless steel