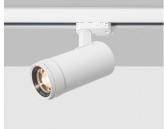

# 10W Sniper Zoom Lens Track Light

# Description

Track light for indoor use; Low glare lens; 15-60D Zoom lens;

Black/White

Material

Aluminium