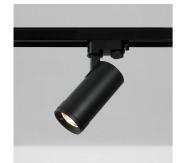

# 10W Sniper Zoom Lens Track Light

# Description

Track light for indoor use; Low glare lens; 15-60D Zoom lens;

Black/White

Material

Aluminium