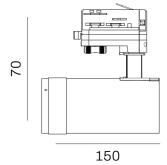

# 10W Sniper Zoom Lens Track Light

# Description

Track light for indoor use; Low glare lens; 15-60D Zoom lens;

Black/White

Material

Aluminium