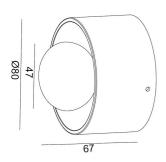

## 7W D2W LED Wall Lamp

## Description

Walllight for indoor use . IP21

**PMMA** 

# Finish

Black/White

### Material

Aluminium; Pmma