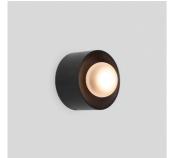

## 7W D2W LED Wall Lamp

## Description

Walllight for indoor use . IP21

**PMMA** 

# Finish

Black/White

### Material

Aluminium; Pmma