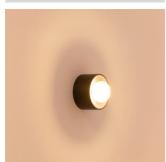

## 7W D2W LED Wall Lamp

## Description

Walllight for indoor use . IP21

**PMMA** 

# Finish

Black/White

### Material

Aluminium; Pmma