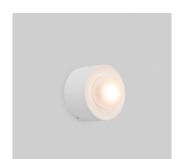

## 7W D2W LED Wall Lamp

## Description

Walllight for indoor use . IP21

**PMMA** 

# Finish

Black/White

### Material

Aluminium; Pmma