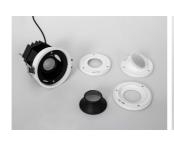

# **Description**

Downlight for indoor use; Slim trim design; Very stylish design; Up to 20watt; IP21

## Material

Aluminium

-4D 30D

# **GEAR**

This product is supplied without gear.