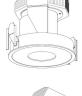

→ 115mm
✓ 5-25mm

The photograph may not match the reference exactly. Please read the product description to identify the finish.

# **DL3735**

# 15W 20W Adjustable LED Downlight

# **Description**

Downlight for indoor use; Slim trim design; Very stylish design; Up to 20watt; IP21

#### Finish

Black/White

## Material

Aluminium

-4D 30D