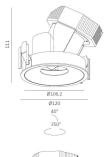

→ 115mm
✓ 5-25mm

The photograph may not match the reference exactly. Please read the product description to identify the finish.