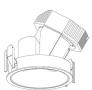

# **DL3735**

# 15W 20W Adjustable LED Downlight

# **Description**

Downlight for indoor use; Slim trim design; Very stylish design; Up to 20watt; IP21

#### Finish

Black/White

## Material

Aluminium

-4D 30D