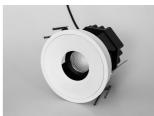

# **Description**

Downlight for indoor use; Slim trim design; Very stylish design; Up to 20watt; IP21

#### Finish

Black/White

## Material

Aluminium

-4D 30D