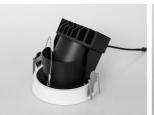

# **Description**

Downlight for indoor use; Slim trim design; Very stylish design; Up to 20watt; IP21

#### Finish

Black/White

## Material

Aluminium

-4D 30D