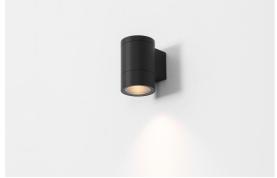

## **GU10** Surface Spot Wall Light

CODE: WL2140 FINISH: Black/White

## GENERAL

LOCATION: Exterior
CLASS: CE (Class I)
IP RATING: IP65

INSTALLATION ORIENTATION: Wall/Ceiling Surface

MAIN MATERIAL: Aluminum CUT OUT HOLE (mm): N/A

## LIGHT SOURCE

LIGHT SOURCE: GU10 Bulb
WATTAGE: Lamp Dependent
LAMP INCLUDED: Not incl.

MAXIMUM LAMP LENGTH (mm):

Lamp Dependent
LUMINOUS FLUX (lm):

COLOUR TEMP (K):

Lamp Dependent
CRI (Ra):

Lamp Dependent
MACADAM ELLIPSE: