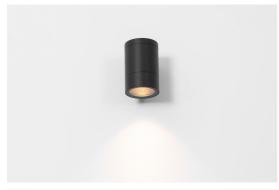

## **GU10** Surface Spot Wall Light

CODE: WL2140 FINISH: Black/White

## GENERAL

LOCATION: Exterior
CLASS: CE (Class I)
IP RATING: IP65

INSTALLATION ORIENTATION: Wall/Ceiling Surface

MAIN MATERIAL: Aluminum CUT OUT HOLE (mm): N/A

## LIGHT SOURCE

LIGHT SOURCE: GU10 Bulb
WATTAGE: Lamp Dependent
LAMP INCLUDED: Not incl.

MAXIMUM LAMP LENGTH (mm):

Lamp Dependent
LUMINOUS FLUX (lm):

COLOUR TEMP (K):

Lamp Dependent
CRI (Ra):

Lamp Dependent
MACADAM ELLIPSE: