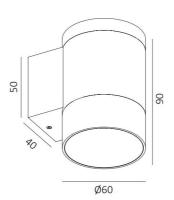

## GENERAL

LOCATION: Exterior
CLASS: CE (Class I)
IP RATING: IP65

INSTALLATION ORIENTATION: Wall/Ceiling Surface

MAIN MATERIAL: Aluminum CUT OUT HOLE (mm): N/A