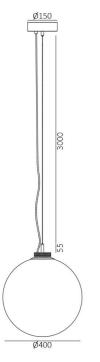

## Description

Suspended ball;

Available with dim2warm chip;

#### Material

Aluminium Opal glass

18D