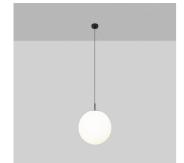

## Description

Suspended ball;

Available with dim2warm chip;

## Finish Black

## Photomatric

The photograph may not match the reference exactly. Please read the product description to identify the finish.