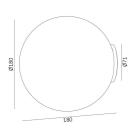

# 5W 230V Ori Wall 120/180

## Description

Glass ball for ceiling or wall;

Ultra slim canopy;

Driver on board;

Phase-cut dimming;

IP54

## Material

Aluminium

Opal glass