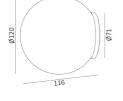

# 5W 230V Ori Wall 120/180

## Description

Glass ball for ceiling or wall;

Ultra slim canopy;

Driver on board;

Phase-cut dimming;

IP54

## Material

Aluminium

Opal glass