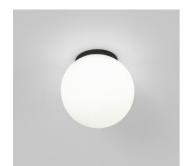

# 5W 230V Ori Wall 120/180

## Description

Glass ball for ceiling or wall;

Ultra slim canopy;

Driver on board;

Phase-cut dimming;

IP54

## **Finish**

Black/White

## Material

Aluminium

Opal glass