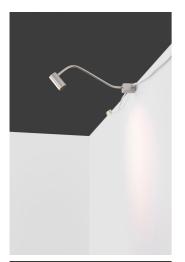

### Description

3\*1.5mm cable 50cm with WAGO Winsta Midi connector with custom tooled cable relief;

| Finish |  |
|--------|--|
| Black  |  |
| White  |  |

**Material** Aluminium

#### Luminaire

IP21 for indoor use only crossing: No Warranty: 5 Years

The photograph may not match the reference exactly. Please read the product description to identify the finish.