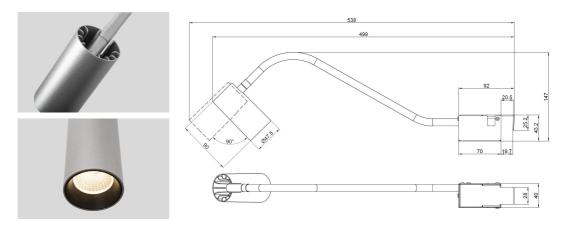

### Description

3\*1.5mm cable 50cm with WAGO Winsta Midi connector with custom tooled cable relief;

| Finish |  |
|--------|--|
| Black  |  |
| White  |  |

**Material** Aluminium

### **TECHNICAL CHARACTERISTICS**

Light source:Citizen CLU028-1202 chip Output (W): 9W(250mA 36V) Total power consumption (W): 10W Color temperature: 2700K/3000K/4000K CRI: 90 Photobiological risk: RG1 Real Lumen: 740 Lm/Real W: 74 Life Time: 50.000h L70B20 MacAdam steps: 3 UGR: 19