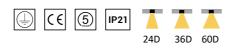

### **TECHNICAL CHARACTERISTICS**

Light source:Citizen CLU028-1202 chip Output (W): 9W(250mA 36V) Total power consumption (W): 10W Color temperature: 2700K/3000K/4000K CRI: 90 Photobiological risk: RG1 Real Lumen: 740 Lm/Real W: 74 Life Time: 50.000h L70B20 MacAdam steps: 3 UGR: 19

#### Luminaire

IP21 for indoor use only crossing: No Warranty: 5 Years

The photograph may not match the reference exactly. Please read the product description to identify the finish.