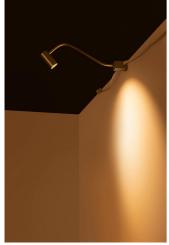

### Description

3\*1.5mm cable 50cm with WAGO Winsta Midi connector with custom tooled cable relief;

| Finish |  |
|--------|--|
| Black  |  |
| White  |  |

**Material** Aluminium

#### Luminaire

IP21 for indoor use only crossing: No Warranty: 5 Years

The photograph may not match the reference exactly. Please read the product description to identify the finish.