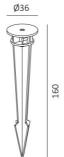

the product description to identify the finish.







# 6W CUBIC Projector Spike Light (230V)

# Description

35mm Low-glare lens;

IP65 Suitable for outdoor;

Suitable for outdoor lawn and garden area;

#### **Finish**

Black/White/Bronze

#### Material

Aluminium

4mm tempered print glass





















## **Light source**

Light source: Citizen CLU701-1001 Output (W): (150MA 31V) 4.65W Total power consumption (W): 6W Color temperature:2700K/3000K/4000K

CRI: 90

Photobiological risk: RG1 Real Lumen: 366lm

Qty Leds: 1 Lm/Real W: 61

Life Time: 50.000h L90B20 MacAdam steps: 3

UGR: 14

# Gear

This product is supplied

with built-in HEP On/Off or Phase-cut Dim Driver

#### Luminaire

IP65 for outdoor purpose

crossing: No Warranty: 5 Years









Accessory

Honeycomb Louvre





**Rubber Tree Strape** 



The photograph may not match the reference exactly. Please read the product description to identify the finish.

# BS3087/SD3158



# BS3089/SD3167



# Sketch