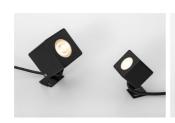

# 9W CUBIC Projector Spike Light (230V)

# 6W CUBIC Projector Spike Light (230V)

## Luminaire

IP65 for outdoor purpose

crossing: No Warranty: 5 Years

Accessory

Honeycomb Louvre

**Rubber Tree Strape** 

The photograph may not match the reference exactly. Please read the product description to identify the finish.

#### Luminaire

IP65 for outdoor purpose

crossing: No Warranty: 5 Years

Accessory

Honeycomb Louvre

**Rubber Tree Strape** 

The photograph may not match the reference exactly. Please read the product description to identify the finish.