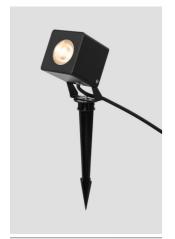

# 9W CUBIC Projector Spike Light (230V)

# Description

50mm Low-glare lens;

IP65 Suitable for outdoor;

Suitable for outdoor lawn and garden area;

## Luminaire

IP65 for outdoor purpose

crossing: No Warranty: 5 Years

Accessory

Honeycomb Louvre

**Rubber Tree Strape** 

The photograph may not match the reference exactly. Please read the product description to identify the finish.