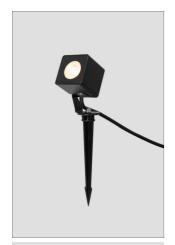

# 9W CUBIC Projector Spike Light (230V)

# Description

50mm Low-glare lens;

IP65 Suitable for outdoor;

Suitable for outdoor lawn and garden area;

#### Finish

Black/White/Bronze

#### Material

Aluminium

6mm tempered print glass

# 6W CUBIC Projector Spike Light (230V)

# Description

35mm Low-glare lens;

IP65 Suitable for outdoor;

Suitable for outdoor lawn and garden area;

#### **Finish**

Black/White/Bronze

#### Material

Aluminium

4mm tempered print glass