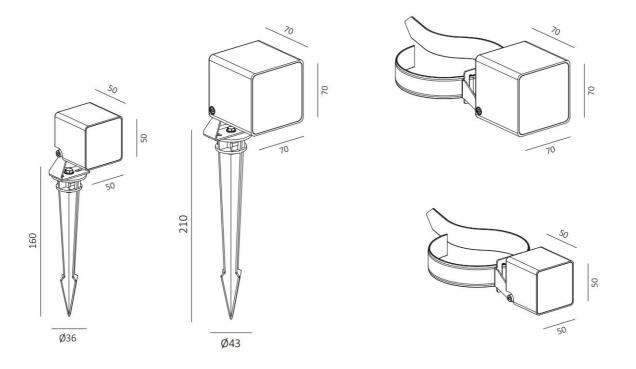

d garden area;

#### **Finish**

Black/White/Bronze

#### Material

Aluminium

4mm tempered print glass





















## **Light source**

Light source: Citizen CLU701-1001 Output (W): (150MA 31V) 4.65W Total power consumption (W): 6W Color temperature:2700K/3000K/4000K

CRI: 90

Photobiological risk: RG1 Real Lumen: 366lm

Qty Leds: 1 Lm/Real W: 61

Life Time: 50.000h L90B20 MacAdam steps: 3

UGR: 14

# Gear

This product is supplied

with built-in HEP On/Off or Phase-cut Dim Driver

#### Luminaire

IP65 for outdoor purpose

crossing: No Warranty: 5 Years









Accessory

Honeycomb Louvre





**Rubber Tree Strape** 



The photograph may not match the reference exactly. Please read the product description to identify the finish.

# BS3087/SD3158



# BS3089/SD3167



# Sketch