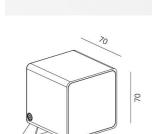

# 9W CUBIC Projector Spike Light (230V)

# Description

50mm Low-glare lens;

IP65 Suitable for outdoor;

Suitable for outdoor lawn and garden area;

#### Finish

Black/White/Bronze

#### Material

Aluminium

6mm tempered print glass



















#### Light source

Light source:Citizen CLU02Q-1202 Output (W): (200MA 36V)7.2W Total power consumption (W): 9W Color temperature:2700K/3000K/4000K

CRI: 90

Photobiological risk: RG1 Real Lumen: 488lm

Qty Leds: 1 Lm/Real W: 61

Life Time: 50.000h L90B20 MacAdam steps: 3

UGR: 14

#### Gear

This product is supplied

with built-in HEP On/Off or Phase-cut Dim Driver

## Luminaire

IP65 for outdoor purpose

crossing: No Warranty: 5 Years









Accessory

Honeycomb Louvre







**Rubber Tree Strape** 



The photograph may not match the reference exactly. Please read the product description to identify the finish.







# 6W CUBIC Projector Spike Light (230V)

# Description

35mm Low-glare lens;

IP65 Suitable for outdoor;

Suitable for outdoor lawn and garden area;

#### **Finish**

Black/White/Bronze

#### Material

Aluminium

4mm tempered print glass





















## **Light source**

Light source: Citizen CLU701-1001 Output (W): (150MA 31V) 4.65W Total power consumption (W): 6W Color temperature:2700K/3000K/4000K

CRI: 90

Photobiological risk: RG1 Real Lumen: 366lm

Qty Leds: 1 Lm/Real W: 61

Life Time: 50.000h L90B20 MacAdam steps: 3

UGR: 14

# Gear

This product is supplied

with built-in HEP On/Off or Ph