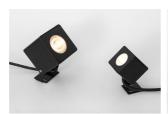

# 9W CUBIC Projector Spike Light (230V)

# 6W CUBIC Projector Spike Light (230V)