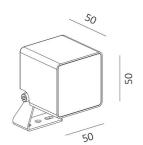

# Sketch

# 9W CUBIC Projector Spike Light (230V)

# Description

50mm Low-glare lens;

IP65 Suitable for outdoor;

Suitable for outdoor lawn and garden area;

#### Material

Aluminium

6mm tempered print glass