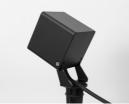

# 9W CUBIC Projector Spike Light (230V)

# Description

50mm Low-glare lens;

IP65 Suitable for outdoor;

Suitable for outdoor lawn and garden area;

#### Finish

Black/White/Bronze

#### Material

Aluminium

6mm tempered print glass



















#### Light source

Light source:Citizen CLU02Q-1202 Output (W): (200MA 36V)7.2W Total power consumption (W): 9W Color temperature:2700K/3000K/4000K

CRI: 90

Photobiological risk: RG1 Real Lumen: 488lm

Qty Leds: 1 Lm/Real W: 61

Life Time: 50.000h L90B20 MacAdam steps: 3

UGR: 14

#### Gear

This product is supplied

with built-in HEP On/Off or Phase-cut Dim Driver

## Luminaire

IP65 for outdoor purpose

crossing: No Warranty: 5 Years









Accessory

Honeycomb Louvre







**Rubber Tree Strape** 



The photograph may not match the reference exactly. Please read the product description to identify the finish.







# 6W CUBIC Projector Spike Light (230V)

# Description

35mm Low-glare lens;

IP65 Suitable for outdoor;

Suitable for outdoor lawn and garden area;

#### **Finish**

Black/White/Bronze

#### Material

Aluminium

4mm tempered print glass





















## **Light source**

Light source: Citizen CLU701-1001 Output (W): (150MA 31V) 4.65W Total power consumption (W): 6W Color temperature:2700K/3000K/4000K

CRI: 90

Photobiological risk: RG1 Real Lumen: 366lm

Qty Leds: 1 Lm/Real W: 61

Life Time: 50.000h L90B20 MacAdam steps: 3

UGR: 14

# Gear

This product is supplied

with built-in HEP On/Off or Phase-