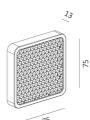

# 9W CUBIC Projector Spike Light (230V)

# Description

50mm Low-glare lens;

IP65 Suitable for outdoor;

Suitable for outdoor lawn and garden area;

#### Finish

Black/White/Bronze

#### Material

Aluminium

6mm tempered print glass



















#### Light source

Light source:Citizen CLU02Q-1202 Output (W): (200MA 36V)7.2W Total power consumption (W): 9W Color temperature:2700K/3000K/4000K

CRI: 90

Photobiological risk: RG1 Real Lumen: 488lm

Qty Leds: 1 Lm/Real W: 61

Life Time: 50.000h L90B20 MacAdam steps: 3

UGR: 14

#### Gear

This product is supplied

with built-in HEP On/Off or Phase-cut Dim Driver

## Luminaire

IP65 for outdoor purpose

crossing: No Warranty: 5 Years









Accessory

Honeycomb Louvre







**Rubber Tree Strape** 



The photograph may not match the reference exactly. Please read the product description to identify the finish.







# 6W CUBIC Projector Spike Light (230V)

# Description

35mm Low-glare lens;

IP65 Suitable for outdoor;

Suitable for outdoor lawn and garden area;

#### **Finish**

Black/White/Bronze

#### Material

Aluminium

4mm tempered print glass





















## **Light source**

Light source: Citizen CLU701-1001 Output (W): (150MA 31V) 4.65W Total power consumption (W): 6W Color temperature:2700K/3000K/4000K

CRI: 90

Photobiological risk: RG1 Real Lumen: 366lm

Qty Leds: 1 Lm/Real W: 61

Life Time: 50.000h L90B20 MacAdam steps: 3

UGR: 14

# Gear

This product is supplied

with built-in HEP On/Off or Phase-cut Dim Driver

#### Luminaire

I