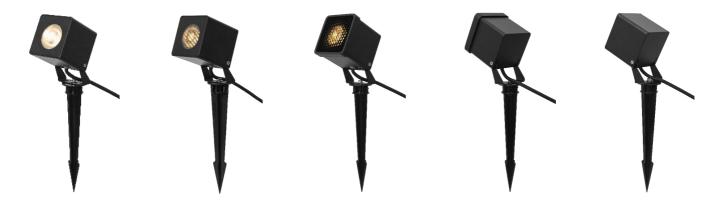

# 9W CUBIC Projector Spike Light (230V)

## Luminaire

IP65 for outdoor purpose

crossing: No Warranty: 5 Years

Accessory

Honeycomb Louvre

**Rubber Tree Strape** 

The photograph may not match the reference exactly. Please read the product description to identify the finish.

# 6W CUBIC Projector Spike Light (230V)

#### Luminaire

IP65 for outdoor purpose

crossing: No Warranty: 5 Years

Accessory

Honeycomb Louvre

**Rubber Tree Strape** 

The photograph may not match the reference exactly. Please read the product description to identify the finish.