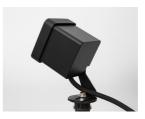

# 9W CUBIC Projector Spike Light (230V)

# Description

50mm Low-glare lens;

IP65 Suitable for outdoor;

Suitable for outdoor lawn and garden area;

#### Finish

Black/White/Bronze

#### Material

Aluminium

6mm tempered print glass



















#### Light source

Light source:Citizen CLU02Q-1202 Output (W): (200MA 36V)7.2W Total power consumption (W): 9W Color temperature:2700K/3000K/4000K

CRI: 90

Photobiological risk: RG1 Real Lumen: 488lm

Qty Leds: 1 Lm/Real W: 61

Life Time: 50.000h L90B20 MacAdam steps: 3

UGR: 14

#### Gear

This product is supplied

with built-in HEP On/Off or Phase-cut Dim Driver

## Luminaire

IP65 for outdoor purpose

crossing: No Warranty: 5 Years









Accessory

Honeycomb Louvre







**Rubber Tree Strape** 



The photograph may not match the reference exactly. Please read the product description to identify the finish.







# 6W CUBIC Projector Spike Light (230V)

# Description

35mm Low-glare lens;

IP65 Suitable for outdoor;

Suitable for outdoor lawn and garden area;

#### **Finish**

Black/White/Bronze

#### Material

Aluminium

4mm tempered print glass





















## **Light source**

Light source: Citizen CLU701-1001 Output (W): (150MA 31V) 4.65W Total power consumption (W): 6W Color temperature:2700K/3000K/4000K

CRI: 90

Photobiological risk: RG1 Real Lumen: 366lm

Qty Leds: 1 Lm/Real W: 61

Life Time: 50.000h L90B20 MacAdam steps: 3

UGR: 14

# Gear

This product is supplied

with built-in HEP On/Off or Phase-cu