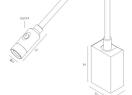

5-25mm

## WL3025

## 2W Square Base Gooseneck Reading Light

## Description

IP20 for indoor using One Screw Installation designed LED Wall Light Switch button on the head for better use

Finish Black/White Material Aluminium











## **TECHNICAL CHARACTERISTICS**

Light source

Light source: Cree XPE-2 Chip Output (W): 500mA 3V 1.5W Total power consumption (W): 2W Color temperature:2700K/3000K/4000K

CRI: Ra≥80

Photobiological risk: RG1 Real Lumen: 120 Qty Leds: 1

Lm/Real W: 61

Life Time: 50.000h L90B20 MacAdam steps: 3

UGR: 21.8

**GEAR** 

**ACTEC Driver Non Dim** 

Luminaire

IP20 for indoor using crossing: No Warranty: 5 Years



The photograph may not match thereference exactly. Please read the product description to identify the finish.