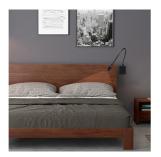

## 2W Square Base Gooseneck Reading Light

## Description

IP20 for indoor using One Screw Installation designed LED Wall Light Switch button on the head for better use

Finish Black/White Material Aluminium