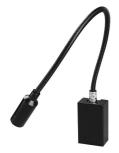

## WL3025

## 2W Square Base Gooseneck Reading Light

## Description

IP20 for indoor using One Screw Installation designed LED Wall Light Switch button on the head for better use

Finish Black/White Material Aluminium