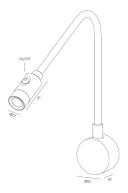

# 2W Around Base Gooseneck Reading Light

### Description

IP20 for indoor using One Screw Installation designed LED Wall Light Switch button on the head for better use

Finish Black/White Material Aluminium

#### ∞ 5-25mm