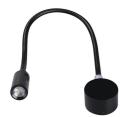

# 2W Around Base Gooseneck Reading Light

### Description

IP20 for indoor using One Screw Installation designed LED Wall Light Switch button on the head for better use

Finish Black/White Material Aluminium