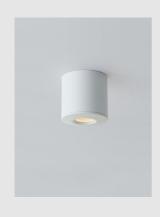

DATASHEET

Project name: \_

+

Location: \_\_\_\_\_ Date: \_\_\_\_\_

Product Description: 1W Under Cabinet Recessed / Surface Mount LED Light Model: DL3240

IP54 💮 (€ (5)

## Features

Low UGR design
 Small Size but Lighted