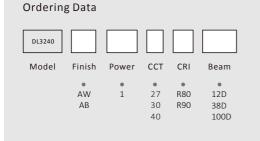

## **Technical Data**

Light source System wattage Lumen flux Colour temperature Colour rendering index Chromaticity rate Beam angle Service lifetime Ingress protection Operation voltage Operation temperature Protection class Finishing

Construction Mounting Warranty Lighting control

Luminus SST-20 1W (350mA, 3V) 60lm (1W,36D, 3000K, Ra.90) 2700K, 3000K, 4000K Ra≥90 3 MacAdam 12D, 38D, 100D Reflector Type 50,000hrs, L70 IP54 Installed 220-240Vac, 50/60Hz -20~40D White RAL9003, Gloss 5 Black RAL9005, Gloss 5 Aluminum Ceiling Recessed or Surface Mount 5 years Tridonic non-dim,