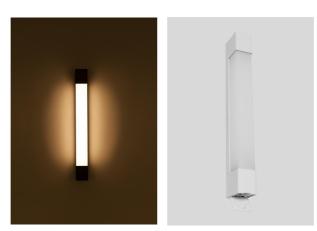

## Description

IP44 Mirror light suitable for bathroom area; Avialble with DALI version; Easy installation & maintainence; Supplied with a 10A EU Socket;

## Finish Black/White

Material Aluminium