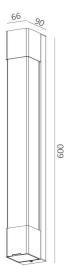

## Logistics

Net Weight (Kg): 10kg Weight in Kg (packaged):1 Packing:62x 62x 43 Masterbox: 3

The photograph may not match the reference exactly. Please read the product description to identify the finish.