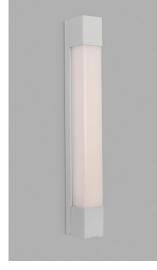

## SD3102

# 9W Super Spa Mirrior Light with EU Socket

## Finish Black/White

Material Aluminium