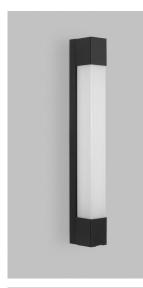

## SD3102

# 9W Super Spa Mirrior Light with EU Socket

## Finish Black/White

Material Aluminium